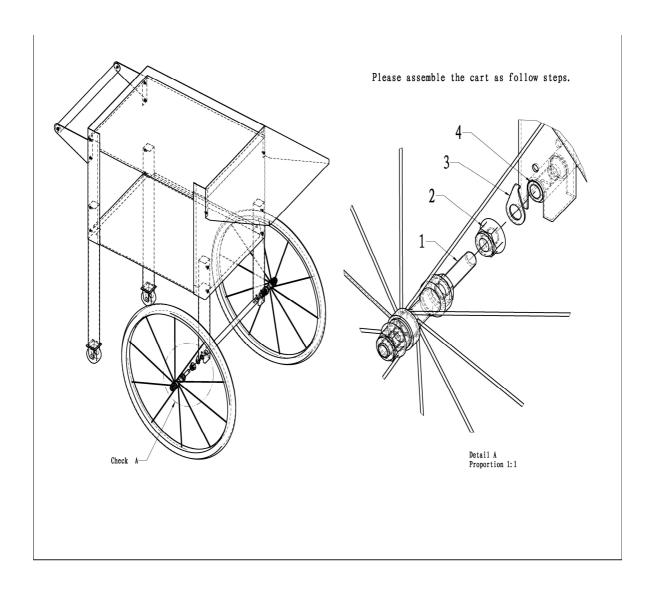

## I, MACHINE STRUCTURE(SEE CHART DETAILS)

#### II, ASSEMBLE STEPS.

- 1, Overturn the cart body, and fit the short leg to the body.
- 2, Fit the wheel to axes, then fasten to the short leg.
- 3, Fit the moving wheel to long leg, then fasten to cart body.
- 4, Overturn the cart body back normal, then fit the handle.
- 5, Add the platform at last.

# ASSEMBLING CHART