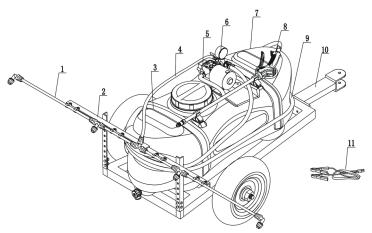

### 2. Technical Parameters

1.Spray lance, 2 Beam, 3. Bundling belt 4.. Connection hose
5.Diaphragm pump 6.Manometer 7.Tank 8. Adjustable Spray lance
9.outlet hose 10.Chassis 11..Power cord

| Sprayer Type  | Pump Type   | Max. Pump Press.   | Rated Voltage  | Motor Power       |
|---------------|-------------|--------------------|----------------|-------------------|
| Spray or Type | 1 minp 1/p0 | THE T CAMP I TOOST | Tuniou Fortuge | 1,10101 1 0 1, 01 |

| On-Ve             | hicle  | diaphragm<br>pump | 9bar          | 12VDC                    | 65W                        |  |
|-------------------|--------|-------------------|---------------|--------------------------|----------------------------|--|
| Tank Capacity Lea |        | Length o          | of Power cord | Length of Outlet<br>Hose | Length of Bundling<br>Belt |  |
| 60L               | 100L   | 5M                |               | 5M                       | 5M                         |  |
|                   | spray  | Press             |               | 5.5bar                   |                            |  |
|                   |        | Flow              | 2.1L/min      |                          |                            |  |
| spray gun         |        | Press             | 3.5bar        |                          |                            |  |
|                   |        | Flow              | 3.1L/min      |                          |                            |  |
|                   |        | level range       |               | 8m                       |                            |  |
| Spray             | Press. |                   | 4.5bar        |                          |                            |  |
| Lance             | Flow   |                   | 2.6L/min      |                          |                            |  |