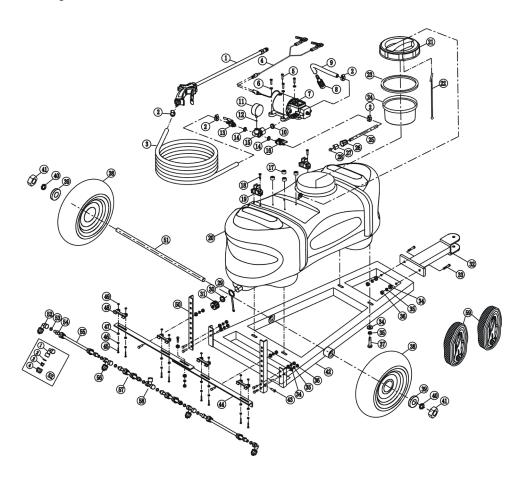

## IV. Explosive View and Detailed List

| 2         Stainless Steel Clamp         4         34         Flat washer 8         1           3         Outlet Hose         1         35         Spring washer 8         1           4         Power Cord         1         36         Hex nut M8         1           5         Screw M5X20         4         37         stainless steel screw bolt 5/16-18x16           6         Flat washer 5         4         38         Wheel           7         Diaphragm pump         1         39         Flat washer 16           8         filter         1         40         Spring washer 16           9         Suction hose         1         41         Hex nut M16           10         Pump opening gasket         1         42         Chassis           11         manometer         1         43         Hex bolt M8x15           12         seal         2         44         Beam           13         Big opening shut-off valve         1         45         Hex bolt M5x15           14         Valve seal         2         46         Spring washer 5         1           15         Cross Tee assembly         1         47         Flat washer 5         1                                                                                                                                                                                                                                                                                                                                                                                                                                                                                                                                                                                                                                                                                                                                                                                                                                                                                                                                                 | S/N | Description                  | Qty. | S/N  | Description       | Qty. |
|-----------------------------------------------------------------------------------------------------------------------------------------------------------------------------------------------------------------------------------------------------------------------------------------------------------------------------------------------------------------------------------------------------------------------------------------------------------------------------------------------------------------------------------------------------------------------------------------------------------------------------------------------------------------------------------------------------------------------------------------------------------------------------------------------------------------------------------------------------------------------------------------------------------------------------------------------------------------------------------------------------------------------------------------------------------------------------------------------------------------------------------------------------------------------------------------------------------------------------------------------------------------------------------------------------------------------------------------------------------------------------------------------------------------------------------------------------------------------------------------------------------------------------------------------------------------------------------------------------------------------------------------------------------------------------------------------------------------------------------------------------------------------------------------------------------------------------------------------------------------------------------------------------------------------------------------------------------------------------------------------------------------------------------------------------------------------------------------------------------------------------|-----|------------------------------|------|------|-------------------|------|
| 3 Outlet Hose                                                                                                                                                                                                                                                                                                                                                                                                                                                                                                                                                                                                                                                                                                                                                                                                                                                                                                                                                                                                                                                                                                                                                                                                                                                                                                                                                                                                                                                                                                                                                                                                                                                                                                                                                                                                                                                                                                                                                                                                                                                                                                               | 1   | Adjustable Spray Gun         | 1    | 33   | Hex bolt M8x60    | 2    |
| 4   Power Cord                                                                                                                                                                                                                                                                                                                                                                                                                                                                                                                                                                                                                                                                                                                                                                                                                                                                                                                                                                                                                                                                                                                                                                                                                                                                                                                                                                                                                                                                                                                                                                                                                                                                                                                                                                                                                                                                                                                                                                                                                                                                                                              | 2   | Stainless Steel Clamp        | 4    | 34   | Flat washer 8     | 14   |
| 5 Screw M5X20                                                                                                                                                                                                                                                                                                                                                                                                                                                                                                                                                                                                                                                                                                                                                                                                                                                                                                                                                                                                                                                                                                                                                                                                                                                                                                                                                                                                                                                                                                                                                                                                                                                                                                                                                                                                                                                                                                                                                                                                                                                                                                               | 3   | Outlet Hose                  | 1    | 35   | Spring washer 8   | 14   |
| 5/16-18x16   6   Flat washer 5   4   38   Wheel   7   Diaphragm pump   1   39   Flat washer 16   8   filter   1   40   Spring washer 16   9   Suction hose   1   41   Hex nut M16   10   Pump opening gasket   1   42   Chassis   11   manometer   1   43   Hex bolt M8x15   12   seal   2   44   Beam   13   Big opening shut-off valve   1   45   Hex bolt M5x15   14   Valve seal   2   46   Spring washer 5   15   Cross Tee assembly   1   47   Flat washer 5   16   Small opening shut-off valve   1   48   Spray lance clamp   17   Damping sleeve   4   49   Hex nut M5   18   Screw set M5X16,   2   50   Upright Post   19   Spray lance clamp   2   51   Wheel shaft   20   Chemical tank   1   52   Square nozzle   21   Tank lid   1   52-1   Square Bend   22   Anti-release rope   1   52-2   Nozzle gasket   23   Seal ring   1   52-3   Fan nozzle   24   Big filter   1   52-4   nozzle cap   25   Connection hose   1   53   O-ring Φ15X3   26   Spray lance nut   9   54   Fastening sleeve   27   Tube sleeve   1   55   Long Spray Lance   28   Protection sleeve   1   57   Short spray lance   30   Flat washer   1   58   Tee   31   Bleeder   1   59   Bundling belt   31   Spray lance   31   Sleeder   1   59   Bundling belt   31   Sleeder   31   Sleeder   1   59   Bundling belt   31   Sleeder   32   Sunding belt   33   Sleeder   33   Sleeder   34   Sleeder   34   Sleeder   35   S | 4   | Power Cord                   | 1    | 36   | =                 | 10   |
| 7         Diaphragm pump         1         39         Flat washer 16           8         filter         1         40         Spring washer 16           9         Suction hose         1         41         Hex nut M16           10         Pump opening gasket         1         42         Chassis           11         manometer         1         43         Hex bolt M8x15           12         seal         2         44         Beam           13         Big opening shut-off valve         1         45         Hex bolt M5x15           14         Valve seal         2         46         Spring washer 5           15         Cross Tee assembly         1         47         Flat washer 5         1           16         Small opening shut-off valve         1         48         Spray lance clamp         1           17         Damping sleeve         4         49         Hex nut M5         1           18         Screw set M5X16,         2         50         Upright Post           19         Spray lance clamp         2         51         Wheel shaft           20         Chemical tank         1         52         Square nozzle                                                                                                                                                                                                                                                                                                                                                                                                                                                                                                                                                                                                                                                                                                                                                                                                                                                                                                                                                           | 5   | Screw M5X20                  | 4    | 37   |                   | 4    |
| 8         filter         1         40         Spring washer 16           9         Suction hose         1         41         Hex nut M16           10         Pump opening gasket         1         42         Chassis           11         manometer         1         43         Hex bolt M8x15           12         seal         2         44         Beam           13         Big opening shut-off valve         1         45         Hex bolt M5x15           14         Valve seal         2         46         Spring washer 5           15         Cross Tee assembly         1         47         Flat washer 5         1           16         Small opening shut-off valve         1         48         Spray lance clamp         1           17         Damping sleeve         4         49         Hex nut M5         1           18         Screw set M5X16,         2         50         Upright Post         1           19         Spray lance clamp         2         51         Wheel shaft           20         Chemical tank         1         52         Square nozzle           21         Tank lid         1         52-2         Nozzle gasket                                                                                                                                                                                                                                                                                                                                                                                                                                                                                                                                                                                                                                                                                                                                                                                                                                                                                                                                                     | 6   | Flat washer 5                | 4    | 38   | Wheel             | 2    |
| 9         Suction hose         1         41         Hex nut M16           10         Pump opening gasket         1         42         Chassis           11         manometer         1         43         Hex bolt M8x15           12         seal         2         44         Beam           13         Big opening shut-off valve         1         45         Hex bolt M5x15           14         Valve seal         2         46         Spring washer 5           15         Cross Tee assembly         1         47         Flat washer 5         1           16         Small opening shut-off valve         1         48         Spray lance clamp         1           17         Damping sleeve         4         49         Hex nut M5         1           18         Screw set M5X16,         2         50         Upright Post         1           19         Spray lance clamp         2         51         Wheel shaft           20         Chemical tank         1         52         Square nozzle           21         Tank lid         1         52-1         Square Bend           22         Anti-release rope         1         52-2         Nozzle gasket                                                                                                                                                                                                                                                                                                                                                                                                                                                                                                                                                                                                                                                                                                                                                                                                                                                                                                                                            | 7   | Diaphragm pump               | 1    | 39   | Flat washer 16    | 2    |
| 10         Pump opening gasket         1         42         Chassis           11         manometer         1         43         Hex bolt M8x15           12         seal         2         44         Beam           13         Big opening shut-off valve         1         45         Hex bolt M5x15           14         Valve seal         2         46         Spring washer 5           15         Cross Tee assembly         1         47         Flat washer 5           16         Small opening shut-off valve         1         48         Spray lance clamp           17         Damping sleeve         4         49         Hex nut M5           18         Screw set M5X16,         2         50         Upright Post           19         Spray lance clamp         2         51         Wheel shaft           20         Chemical tank         1         52         Square nozzle           21         Tank lid         1         52-1         Square Bend           22         Anti-release rope         1         52-2         Nozzle gasket           23         Seal ring         1         52-3         Fan nozzle           24         Big filter                                                                                                                                                                                                                                                                                                                                                                                                                                                                                                                                                                                                                                                                                                                                                                                                                                                                                                                                                     | 8   | filter                       | 1    | 40   | Spring washer 16  | 2    |
| 11       manometer       1       43       Hex bolt M8x15         12       seal       2       44       Beam         13       Big opening shut-off valve       1       45       Hex bolt M5x15         14       Valve seal       2       46       Spring washer 5         15       Cross Tee assembly       1       47       Flat washer 5       1         16       Small opening shut-off valve       1       48       Spray lance clamp         17       Damping sleeve       4       49       Hex nut M5         18       Screw set M5X16,       2       50       Upright Post         19       Spray lance clamp       2       51       Wheel shaft         20       Chemical tank       1       52       Square nozzle         21       Tank lid       1       52-1       Square Bend         22       Anti-release rope       1       52-2       Nozzle gasket         23       Seal ring       1       52-3       Fan nozzle         24       Big filter       1       52-4       nozzle cap         25       Connection hose       1       53       O-ring Φ15X3         26       Spray lance nut <td>9</td> <td>Suction hose</td> <td>1</td> <td>41</td> <td>Hex nut M16</td> <td>2</td>                                                                                                                                                                                                                                                                                                                                                                                                                                                                                                                                                                                                                                                                                                                                                                                                                                                                                                                             | 9   | Suction hose                 | 1    | 41   | Hex nut M16       | 2    |
| 12       seal       2       44       Beam         13       Big opening shut-off valve       1       45       Hex bolt M5x15         14       Valve seal       2       46       Spring washer 5         15       Cross Tee assembly       1       47       Flat washer 5       1         16       Small opening shut-off valve       1       48       Spray lance clamp       1         17       Damping sleeve       4       49       Hex nut M5       1         18       Screw set M5X16,       2       50       Upright Post       1         19       Spray lance clamp       2       51       Wheel shaft         20       Chemical tank       1       52       Square nozzle         21       Tank lid       1       52-1       Square Bend         22       Anti-release rope       1       52-2       Nozzle gasket         23       Seal ring       1       52-3       Fan nozzle         24       Big filter       1       52-4       nozzle cap         25       Connection hose       1       53       O-ring Φ15X3         26       Spray lance nut       9       54       Fastening sleeve </td <td>10</td> <td>Pump opening gasket</td> <td>1</td> <td>42</td> <td>Chassis</td> <td>1</td>                                                                                                                                                                                                                                                                                                                                                                                                                                                                                                                                                                                                                                                                                                                                                                                                                                                                                                                     | 10  | Pump opening gasket          | 1    | 42   | Chassis           | 1    |
| 13         Big opening shut-off valve         1         45         Hex bolt M5x15           14         Valve seal         2         46         Spring washer 5           15         Cross Tee assembly         1         47         Flat washer 5         1           16         Small opening shut-off valve         1         48         Spray lance clamp                                                                                                                                                                                                                                                                                                                                                                                                                                                                                                                                                                                                                                                                                                                                                                                                                                                                                                                                                                                                                                                                                                                                                                                                                                                                                                                                                                                                                                                                                                                                                                                                                                                                                                                                                                | 11  | manometer                    | 1    | 43   | Hex bolt M8x15    | 8    |
| 14       Valve seal       2       46       Spring washer 5         15       Cross Tee assembly       1       47       Flat washer 5       1         16       Small opening shut-off valve       1       48       Spray lance clamp                                                                                                                                                                                                                                                                                                                                                                                                                                                                                                                                                                                                                                                                                                                                                                                                                                                                                                                                                                                                                                                                                                                                                                                                                                                                                                                                                                                                                                                                                                                                                                                                                                                                                                                                                                                                                                                                                          | 12  | seal                         | 2    | 44   | Beam              | 2    |
| 15 Cross Tee assembly 1 47 Flat washer 5 16 Small opening shut-off valve 1 48 Spray lance clamp 17 Damping sleeve 4 49 Hex nut M5 18 Screw set M5X16, 2 50 Upright Post 19 Spray lance clamp 2 51 Wheel shaft 20 Chemical tank 1 52 Square nozzle 21 Tank lid 1 52-1 Square Bend 22 Anti-release rope 1 52-2 Nozzle gasket 23 Seal ring 1 52-3 Fan nozzle 24 Big filter 1 52-4 nozzle cap 25 Connection hose 1 53 O-ring Φ15X3 26 Spray lance nut 27 Tube sleeve 1 55 Long Spray Lance 28 Protection sleeve 1 57 Short spray lance 30 Flat washer 1 58 Tee 31 Bleeder 1 59 Bundling belt                                                                                                                                                                                                                                                                                                                                                                                                                                                                                                                                                                                                                                                                                                                                                                                                                                                                                                                                                                                                                                                                                                                                                                                                                                                                                                                                                                                                                                                                                                                                    | 13  | Big opening shut-off valve   | 1    | 45   | Hex bolt M5x15    | 9    |
| 16 Small opening shut-off valve 1 48 Spray lance clamp 17 Damping sleeve 4 49 Hex nut M5 18 Screw set M5X16, 2 50 Upright Post 19 Spray lance clamp 2 51 Wheel shaft 20 Chemical tank 1 52 Square nozzle 21 Tank lid 1 52-1 Square Bend 22 Anti-release rope 1 52-2 Nozzle gasket 23 Seal ring 1 52-3 Fan nozzle 24 Big filter 1 52-4 nozzle cap 25 Connection hose 1 53 O-ring Φ15X3 26 Spray lance nut 9 54 Fastening sleeve 27 Tube sleeve 1 55 Long Spray Lance 28 Protection sleeve 1 56 T-nozzle 29 Anti-release belt 1 57 Short spray lance 30 Flat washer 1 58 Tee 31 Bleeder 1 59 Bundling belt                                                                                                                                                                                                                                                                                                                                                                                                                                                                                                                                                                                                                                                                                                                                                                                                                                                                                                                                                                                                                                                                                                                                                                                                                                                                                                                                                                                                                                                                                                                    | 14  | Valve seal                   | 2    | 46   | Spring washer 5   | 9    |
| 17       Damping sleeve       4       49       Hex nut M5         18       Screw set M5X16,       2       50       Upright Post         19       Spray lance clamp       2       51       Wheel shaft         20       Chemical tank       1       52       Square nozzle         21       Tank lid       1       52-1       Square Bend         22       Anti-release rope       1       52-2       Nozzle gasket         23       Seal ring       1       52-3       Fan nozzle         24       Big filter       1       52-4       nozzle cap         25       Connection hose       1       53       O-ring Φ15X3         26       Spray lance nut       9       54       Fastening sleeve         27       Tube sleeve       1       55       Long Spray Lance         28       Protection sleeve       1       56       T-nozzle         29       Anti-release belt       1       57       Short spray lance         30       Flat washer       1       58       Tee         31       Bleeder       1       59       Bundling belt                                                                                                                                                                                                                                                                                                                                                                                                                                                                                                                                                                                                                                                                                                                                                                                                                                                                                                                                                                                                                                                                                   | 15  | Cross Tee assembly           | 1    | 47   | Flat washer 5     | 10   |
| 18       Screw set M5X16,       2       50       Upright Post         19       Spray lance clamp       2       51       Wheel shaft         20       Chemical tank       1       52       Square nozzle         21       Tank lid       1       52-1       Square Bend         22       Anti-release rope       1       52-2       Nozzle gasket         23       Seal ring       1       52-3       Fan nozzle         24       Big filter       1       52-4       nozzle cap         25       Connection hose       1       53       O-ring Φ15X3         26       Spray lance nut       9       54       Fastening sleeve         27       Tube sleeve       1       55       Long Spray Lance         28       Protection sleeve       1       56       T-nozzle         29       Anti-release belt       1       57       Short spray lance         30       Flat washer       1       58       Tee         31       Bleeder       1       59       Bundling belt                                                                                                                                                                                                                                                                                                                                                                                                                                                                                                                                                                                                                                                                                                                                                                                                                                                                                                                                                                                                                                                                                                                                                     | 16  | Small opening shut-off valve | 1    | 48   | Spray lance clamp | 4    |
| 19 Spray lance clamp 2 51 Wheel shaft 20 Chemical tank 1 52 Square nozzle 21 Tank lid 22 Anti-release rope 1 52-2 Nozzle gasket 23 Seal ring 1 52-3 Fan nozzle 24 Big filter 1 52-4 nozzle cap 25 Connection hose 1 53 O-ring Φ15X3 26 Spray lance nut 27 Tube sleeve 28 Protection sleeve 1 55 Long Spray Lance 29 Anti-release belt 1 57 Short spray lance 30 Flat washer 1 58 Tee 31 Bleeder 1 59 Bundling belt                                                                                                                                                                                                                                                                                                                                                                                                                                                                                                                                                                                                                                                                                                                                                                                                                                                                                                                                                                                                                                                                                                                                                                                                                                                                                                                                                                                                                                                                                                                                                                                                                                                                                                          | 17  | Damping sleeve               | 4    | 49   | Hex nut M5        | 9    |
| 20       Chemical tank       1       52       Square nozzle         21       Tank lid       1       52-1       Square Bend         22       Anti-release rope       1       52-2       Nozzle gasket         23       Seal ring       1       52-3       Fan nozzle         24       Big filter       1       52-4       nozzle cap         25       Connection hose       1       53       O-ring Φ15X3         26       Spray lance nut       9       54       Fastening sleeve         27       Tube sleeve       1       55       Long Spray Lance         28       Protection sleeve       1       56       T-nozzle         29       Anti-release belt       1       57       Short spray lance         30       Flat washer       1       58       Tee         31       Bleeder       1       59       Bundling belt                                                                                                                                                                                                                                                                                                                                                                                                                                                                                                                                                                                                                                                                                                                                                                                                                                                                                                                                                                                                                                                                                                                                                                                                                                                                                                 | 18  | Screw set M5X16,             | 2    | 50   | Upright Post      | 2    |
| 21       Tank lid       1       52-1       Square Bend         22       Anti-release rope       1       52-2       Nozzle gasket         23       Seal ring       1       52-3       Fan nozzle         24       Big filter       1       52-4       nozzle cap         25       Connection hose       1       53       O-ring Φ15X3         26       Spray lance nut       9       54       Fastening sleeve         27       Tube sleeve       1       55       Long Spray Lance         28       Protection sleeve       1       56       T-nozzle         29       Anti-release belt       1       57       Short spray lance         30       Flat washer       1       58       Tee         31       Bleeder       1       59       Bundling belt                                                                                                                                                                                                                                                                                                                                                                                                                                                                                                                                                                                                                                                                                                                                                                                                                                                                                                                                                                                                                                                                                                                                                                                                                                                                                                                                                                     | 19  | Spray lance clamp            | 2    | 51   | Wheel shaft       | 1    |
| 22       Anti-release rope       1       52-2       Nozzle gasket         23       Seal ring       1       52-3       Fan nozzle         24       Big filter       1       52-4       nozzle cap         25       Connection hose       1       53       O-ring Φ15X3         26       Spray lance nut       9       54       Fastening sleeve         27       Tube sleeve       1       55       Long Spray Lance         28       Protection sleeve       1       56       T-nozzle         29       Anti-release belt       1       57       Short spray lance         30       Flat washer       1       58       Tee         31       Bleeder       1       59       Bundling belt                                                                                                                                                                                                                                                                                                                                                                                                                                                                                                                                                                                                                                                                                                                                                                                                                                                                                                                                                                                                                                                                                                                                                                                                                                                                                                                                                                                                                                    | 20  | Chemical tank                | 1    | 52   | Square nozzle     | 2    |
| 23       Seal ring       1       52-3       Fan nozzle         24       Big filter       1       52-4       nozzle cap         25       Connection hose       1       53       O-ring Φ15X3         26       Spray lance nut       9       54       Fastening sleeve         27       Tube sleeve       1       55       Long Spray Lance         28       Protection sleeve       1       56       T-nozzle         29       Anti-release belt       1       57       Short spray lance         30       Flat washer       1       58       Tee         31       Bleeder       1       59       Bundling belt                                                                                                                                                                                                                                                                                                                                                                                                                                                                                                                                                                                                                                                                                                                                                                                                                                                                                                                                                                                                                                                                                                                                                                                                                                                                                                                                                                                                                                                                                                              | 21  | Tank lid                     | 1    | 52-1 | Square Bend       | 1    |
| 24       Big filter       1       52-4       nozzle cap         25       Connection hose       1       53       O-ring Φ15X3         26       Spray lance nut       9       54       Fastening sleeve         27       Tube sleeve       1       55       Long Spray Lance         28       Protection sleeve       1       56       T-nozzle         29       Anti-release belt       1       57       Short spray lance         30       Flat washer       1       58       Tee         31       Bleeder       1       59       Bundling belt                                                                                                                                                                                                                                                                                                                                                                                                                                                                                                                                                                                                                                                                                                                                                                                                                                                                                                                                                                                                                                                                                                                                                                                                                                                                                                                                                                                                                                                                                                                                                                             | 22  | Anti-release rope            | 1    | 52-2 | Nozzle gasket     | 1    |
| 25         Connection hose         1         53         O-ring Φ15X3           26         Spray lance nut         9         54         Fastening sleeve           27         Tube sleeve         1         55         Long Spray Lance           28         Protection sleeve         1         56         T-nozzle           29         Anti-release belt         1         57         Short spray lance           30         Flat washer         1         58         Tee           31         Bleeder         1         59         Bundling belt                                                                                                                                                                                                                                                                                                                                                                                                                                                                                                                                                                                                                                                                                                                                                                                                                                                                                                                                                                                                                                                                                                                                                                                                                                                                                                                                                                                                                                                                                                                                                                         | 23  | Seal ring                    | 1    | 52-3 | Fan nozzle        | 1    |
| 26         Spray lance nut         9         54         Fastening sleeve           27         Tube sleeve         1         55         Long Spray Lance           28         Protection sleeve         1         56         T-nozzle           29         Anti-release belt         1         57         Short spray lance           30         Flat washer         1         58         Tee           31         Bleeder         1         59         Bundling belt                                                                                                                                                                                                                                                                                                                                                                                                                                                                                                                                                                                                                                                                                                                                                                                                                                                                                                                                                                                                                                                                                                                                                                                                                                                                                                                                                                                                                                                                                                                                                                                                                                                        | 24  | Big filter                   | 1    | 52-4 | nozzle cap        | 1    |
| 27         Tube sleeve         1         55         Long Spray Lance           28         Protection sleeve         1         56         T-nozzle           29         Anti-release belt         1         57         Short spray lance           30         Flat washer         1         58         Tee           31         Bleeder         1         59         Bundling belt                                                                                                                                                                                                                                                                                                                                                                                                                                                                                                                                                                                                                                                                                                                                                                                                                                                                                                                                                                                                                                                                                                                                                                                                                                                                                                                                                                                                                                                                                                                                                                                                                                                                                                                                           | 25  | Connection hose              | 1    | 53   | O-ring Φ15X3      | 8    |
| 28         Protection sleeve         1         56         T-nozzle         :           29         Anti-release belt         1         57         Short spray lance         :           30         Flat washer         1         58         Tee           31         Bleeder         1         59         Bundling belt                                                                                                                                                                                                                                                                                                                                                                                                                                                                                                                                                                                                                                                                                                                                                                                                                                                                                                                                                                                                                                                                                                                                                                                                                                                                                                                                                                                                                                                                                                                                                                                                                                                                                                                                                                                                      | 26  | Spray lance nut              | 9    | 54   | Fastening sleeve  | 8    |
| 29         Anti-release belt         1         57         Short spray lance           30         Flat washer         1         58         Tee           31         Bleeder         1         59         Bundling belt                                                                                                                                                                                                                                                                                                                                                                                                                                                                                                                                                                                                                                                                                                                                                                                                                                                                                                                                                                                                                                                                                                                                                                                                                                                                                                                                                                                                                                                                                                                                                                                                                                                                                                                                                                                                                                                                                                       | 27  | Tube sleeve                  | 1    | 55   | Long Spray Lance  | 2    |
| 30         Flat washer         1         58         Tee           31         Bleeder         1         59         Bundling belt                                                                                                                                                                                                                                                                                                                                                                                                                                                                                                                                                                                                                                                                                                                                                                                                                                                                                                                                                                                                                                                                                                                                                                                                                                                                                                                                                                                                                                                                                                                                                                                                                                                                                                                                                                                                                                                                                                                                                                                             | 28  | Protection sleeve            | 1    | 56   | T-nozzle          | 2    |
| 31 Bleeder 1 59 Bundling belt                                                                                                                                                                                                                                                                                                                                                                                                                                                                                                                                                                                                                                                                                                                                                                                                                                                                                                                                                                                                                                                                                                                                                                                                                                                                                                                                                                                                                                                                                                                                                                                                                                                                                                                                                                                                                                                                                                                                                                                                                                                                                               | 29  | Anti-release belt            | 1    | 57   | Short spray lance | 2    |
|                                                                                                                                                                                                                                                                                                                                                                                                                                                                                                                                                                                                                                                                                                                                                                                                                                                                                                                                                                                                                                                                                                                                                                                                                                                                                                                                                                                                                                                                                                                                                                                                                                                                                                                                                                                                                                                                                                                                                                                                                                                                                                                             | 30  | Flat washer                  | 1    | 58   | Tee               | 1    |
| 22 77 6                                                                                                                                                                                                                                                                                                                                                                                                                                                                                                                                                                                                                                                                                                                                                                                                                                                                                                                                                                                                                                                                                                                                                                                                                                                                                                                                                                                                                                                                                                                                                                                                                                                                                                                                                                                                                                                                                                                                                                                                                                                                                                                     | 31  | Bleeder                      | 1    | 59   | Bundling belt     | 2    |
| 32   Traction frame   1                                                                                                                                                                                                                                                                                                                                                                                                                                                                                                                                                                                                                                                                                                                                                                                                                                                                                                                                                                                                                                                                                                                                                                                                                                                                                                                                                                                                                                                                                                                                                                                                                                                                                                                                                                                                                                                                                                                                                                                                                                                                                                     | 32  | Traction frame               | 1    |      |                   |      |