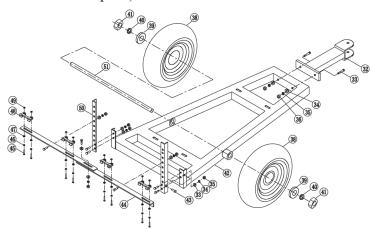

## IV. Explosive View and Detailed List

| 2         Stainless Steel Clamp         4         34         Flat washer 8         1           3         Outlet Hose         1         35         Spring washer 8         1           4         Power Cord         1         36         Hex nut M8         1           5         Screw M5X20         4         37         stainless steel screw bolt 5/16-18x16           6         Flat washer 5         4         38         Wheel           7         Diaphragm pump         1         39         Flat washer 16           8         filter         1         40         Spring washer 16           9         Suction hose         1         41         Hex nut M16           10         Pump opening gasket         1         42         Chassis           11         manometer         1         43         Hex bolt M8x15           12         seal         2         44         Beam           13         Big opening shut-off valve         1         45         Hex bolt M5x15           14         Valve seal         2         46         Spring washer 5         1           15         Cross Tee assembly         1         47         Flat washer 5         1                                                                                                                                                                                                                                                                                                                                                                                                                                                                                                                                                                                                                                                                                                                                                                                                                                                                                                                                                 | S/N | Description                  | Qty. | S/N  | Description       | Qty. |
|-----------------------------------------------------------------------------------------------------------------------------------------------------------------------------------------------------------------------------------------------------------------------------------------------------------------------------------------------------------------------------------------------------------------------------------------------------------------------------------------------------------------------------------------------------------------------------------------------------------------------------------------------------------------------------------------------------------------------------------------------------------------------------------------------------------------------------------------------------------------------------------------------------------------------------------------------------------------------------------------------------------------------------------------------------------------------------------------------------------------------------------------------------------------------------------------------------------------------------------------------------------------------------------------------------------------------------------------------------------------------------------------------------------------------------------------------------------------------------------------------------------------------------------------------------------------------------------------------------------------------------------------------------------------------------------------------------------------------------------------------------------------------------------------------------------------------------------------------------------------------------------------------------------------------------------------------------------------------------------------------------------------------------------------------------------------------------------------------------------------------------|-----|------------------------------|------|------|-------------------|------|
| 3 Outlet Hose                                                                                                                                                                                                                                                                                                                                                                                                                                                                                                                                                                                                                                                                                                                                                                                                                                                                                                                                                                                                                                                                                                                                                                                                                                                                                                                                                                                                                                                                                                                                                                                                                                                                                                                                                                                                                                                                                                                                                                                                                                                                                                               | 1   | Adjustable Spray Gun         | 1    | 33   | Hex bolt M8x60    | 2    |
| 4   Power Cord                                                                                                                                                                                                                                                                                                                                                                                                                                                                                                                                                                                                                                                                                                                                                                                                                                                                                                                                                                                                                                                                                                                                                                                                                                                                                                                                                                                                                                                                                                                                                                                                                                                                                                                                                                                                                                                                                                                                                                                                                                                                                                              | 2   | Stainless Steel Clamp        | 4    | 34   | Flat washer 8     | 14   |
| 5 Screw M5X20                                                                                                                                                                                                                                                                                                                                                                                                                                                                                                                                                                                                                                                                                                                                                                                                                                                                                                                                                                                                                                                                                                                                                                                                                                                                                                                                                                                                                                                                                                                                                                                                                                                                                                                                                                                                                                                                                                                                                                                                                                                                                                               | 3   | Outlet Hose                  | 1    | 35   | Spring washer 8   | 14   |
| 5/16-18x16   6   Flat washer 5   4   38   Wheel   7   Diaphragm pump   1   39   Flat washer 16   8   filter   1   40   Spring washer 16   9   Suction hose   1   41   Hex nut M16   10   Pump opening gasket   1   42   Chassis   11   manometer   1   43   Hex bolt M8x15   12   seal   2   44   Beam   13   Big opening shut-off valve   1   45   Hex bolt M5x15   14   Valve seal   2   46   Spring washer 5   15   Cross Tee assembly   1   47   Flat washer 5   16   Small opening shut-off valve   1   48   Spray lance clamp   17   Damping sleeve   4   49   Hex nut M5   18   Screw set M5X16,   2   50   Upright Post   19   Spray lance clamp   2   51   Wheel shaft   20   Chemical tank   1   52   Square nozzle   21   Tank lid   1   52-1   Square Bend   22   Anti-release rope   1   52-2   Nozzle gasket   23   Seal ring   1   52-3   Fan nozzle   24   Big filter   1   52-4   nozzle cap   25   Connection hose   1   53   O-ring Φ15X3   26   Spray lance nut   9   54   Fastening sleeve   27   Tube sleeve   1   55   Long Spray Lance   28   Protection sleeve   1   57   Short spray lance   30   Flat washer   1   58   Tee   31   Bleeder   1   59   Bundling belt   31   Spray lance   31   Sleeder   1   59   Bundling belt   31   Sleeder   31   Sleeder   1   59   Bundling belt   31   Sleeder   32   Sunding belt   33   Sleeder   33   Sleeder   34   Sleeder   34   Sleeder   35   S | 4   | Power Cord                   | 1    | 36   | =                 | 10   |
| 7         Diaphragm pump         1         39         Flat washer 16           8         filter         1         40         Spring washer 16           9         Suction hose         1         41         Hex nut M16           10         Pump opening gasket         1         42         Chassis           11         manometer         1         43         Hex bolt M8x15           12         seal         2         44         Beam           13         Big opening shut-off valve         1         45         Hex bolt M5x15           14         Valve seal         2         46         Spring washer 5           15         Cross Tee assembly         1         47         Flat washer 5         1           16         Small opening shut-off valve         1         48         Spray lance clamp         1           17         Damping sleeve         4         49         Hex nut M5         1           18         Screw set M5X16,         2         50         Upright Post           19         Spray lance clamp         2         51         Wheel shaft           20         Chemical tank         1         52         Square nozzle                                                                                                                                                                                                                                                                                                                                                                                                                                                                                                                                                                                                                                                                                                                                                                                                                                                                                                                                                           | 5   | Screw M5X20                  | 4    | 37   |                   | 4    |
| 8         filter         1         40         Spring washer 16           9         Suction hose         1         41         Hex nut M16           10         Pump opening gasket         1         42         Chassis           11         manometer         1         43         Hex bolt M8x15           12         seal         2         44         Beam           13         Big opening shut-off valve         1         45         Hex bolt M5x15           14         Valve seal         2         46         Spring washer 5           15         Cross Tee assembly         1         47         Flat washer 5         1           16         Small opening shut-off valve         1         48         Spray lance clamp         1           17         Damping sleeve         4         49         Hex nut M5         1           18         Screw set M5X16,         2         50         Upright Post         1           19         Spray lance clamp         2         51         Wheel shaft           20         Chemical tank         1         52         Square nozzle           21         Tank lid         1         52-2         Nozzle gasket                                                                                                                                                                                                                                                                                                                                                                                                                                                                                                                                                                                                                                                                                                                                                                                                                                                                                                                                                     | 6   | Flat washer 5                | 4    | 38   | Wheel             | 2    |
| 9         Suction hose         1         41         Hex nut M16           10         Pump opening gasket         1         42         Chassis           11         manometer         1         43         Hex bolt M8x15           12         seal         2         44         Beam           13         Big opening shut-off valve         1         45         Hex bolt M5x15           14         Valve seal         2         46         Spring washer 5           15         Cross Tee assembly         1         47         Flat washer 5         1           16         Small opening shut-off valve         1         48         Spray lance clamp         1           17         Damping sleeve         4         49         Hex nut M5         1           18         Screw set M5X16,         2         50         Upright Post         1           19         Spray lance clamp         2         51         Wheel shaft           20         Chemical tank         1         52         Square nozzle           21         Tank lid         1         52-1         Square Bend           22         Anti-release rope         1         52-2         Nozzle gasket                                                                                                                                                                                                                                                                                                                                                                                                                                                                                                                                                                                                                                                                                                                                                                                                                                                                                                                                            | 7   | Diaphragm pump               | 1    | 39   | Flat washer 16    | 2    |
| 10         Pump opening gasket         1         42         Chassis           11         manometer         1         43         Hex bolt M8x15           12         seal         2         44         Beam           13         Big opening shut-off valve         1         45         Hex bolt M5x15           14         Valve seal         2         46         Spring washer 5           15         Cross Tee assembly         1         47         Flat washer 5           16         Small opening shut-off valve         1         48         Spray lance clamp           17         Damping sleeve         4         49         Hex nut M5           18         Screw set M5X16,         2         50         Upright Post           19         Spray lance clamp         2         51         Wheel shaft           20         Chemical tank         1         52         Square nozzle           21         Tank lid         1         52-1         Square Bend           22         Anti-release rope         1         52-2         Nozzle gasket           23         Seal ring         1         52-3         Fan nozzle           24         Big filter                                                                                                                                                                                                                                                                                                                                                                                                                                                                                                                                                                                                                                                                                                                                                                                                                                                                                                                                                     | 8   | filter                       | 1    | 40   | Spring washer 16  | 2    |
| 11       manometer       1       43       Hex bolt M8x15         12       seal       2       44       Beam         13       Big opening shut-off valve       1       45       Hex bolt M5x15         14       Valve seal       2       46       Spring washer 5         15       Cross Tee assembly       1       47       Flat washer 5       1         16       Small opening shut-off valve       1       48       Spray lance clamp         17       Damping sleeve       4       49       Hex nut M5         18       Screw set M5X16,       2       50       Upright Post         19       Spray lance clamp       2       51       Wheel shaft         20       Chemical tank       1       52       Square nozzle         21       Tank lid       1       52-1       Square Bend         22       Anti-release rope       1       52-2       Nozzle gasket         23       Seal ring       1       52-3       Fan nozzle         24       Big filter       1       52-4       nozzle cap         25       Connection hose       1       53       O-ring Φ15X3         26       Spray lance nut <td>9</td> <td>Suction hose</td> <td>1</td> <td>41</td> <td>Hex nut M16</td> <td>2</td>                                                                                                                                                                                                                                                                                                                                                                                                                                                                                                                                                                                                                                                                                                                                                                                                                                                                                                                             | 9   | Suction hose                 | 1    | 41   | Hex nut M16       | 2    |
| 12       seal       2       44       Beam         13       Big opening shut-off valve       1       45       Hex bolt M5x15         14       Valve seal       2       46       Spring washer 5         15       Cross Tee assembly       1       47       Flat washer 5       1         16       Small opening shut-off valve       1       48       Spray lance clamp       1         17       Damping sleeve       4       49       Hex nut M5       1         18       Screw set M5X16,       2       50       Upright Post       1         19       Spray lance clamp       2       51       Wheel shaft         20       Chemical tank       1       52       Square nozzle         21       Tank lid       1       52-1       Square Bend         22       Anti-release rope       1       52-2       Nozzle gasket         23       Seal ring       1       52-3       Fan nozzle         24       Big filter       1       52-4       nozzle cap         25       Connection hose       1       53       O-ring Φ15X3         26       Spray lance nut       9       54       Fastening sleeve </td <td>10</td> <td>Pump opening gasket</td> <td>1</td> <td>42</td> <td>Chassis</td> <td>1</td>                                                                                                                                                                                                                                                                                                                                                                                                                                                                                                                                                                                                                                                                                                                                                                                                                                                                                                                     | 10  | Pump opening gasket          | 1    | 42   | Chassis           | 1    |
| 13         Big opening shut-off valve         1         45         Hex bolt M5x15           14         Valve seal         2         46         Spring washer 5           15         Cross Tee assembly         1         47         Flat washer 5         1           16         Small opening shut-off valve         1         48         Spray lance clamp                                                                                                                                                                                                                                                                                                                                                                                                                                                                                                                                                                                                                                                                                                                                                                                                                                                                                                                                                                                                                                                                                                                                                                                                                                                                                                                                                                                                                                                                                                                                                                                                                                                                                                                                                                | 11  | manometer                    | 1    | 43   | Hex bolt M8x15    | 8    |
| 14       Valve seal       2       46       Spring washer 5         15       Cross Tee assembly       1       47       Flat washer 5       1         16       Small opening shut-off valve       1       48       Spray lance clamp                                                                                                                                                                                                                                                                                                                                                                                                                                                                                                                                                                                                                                                                                                                                                                                                                                                                                                                                                                                                                                                                                                                                                                                                                                                                                                                                                                                                                                                                                                                                                                                                                                                                                                                                                                                                                                                                                          | 12  | seal                         | 2    | 44   | Beam              | 2    |
| 15 Cross Tee assembly 1 47 Flat washer 5 16 Small opening shut-off valve 1 48 Spray lance clamp 17 Damping sleeve 4 49 Hex nut M5 18 Screw set M5X16, 2 50 Upright Post 19 Spray lance clamp 2 51 Wheel shaft 20 Chemical tank 1 52 Square nozzle 21 Tank lid 1 52-1 Square Bend 22 Anti-release rope 1 52-2 Nozzle gasket 23 Seal ring 1 52-3 Fan nozzle 24 Big filter 1 52-4 nozzle cap 25 Connection hose 1 53 O-ring Φ15X3 26 Spray lance nut 27 Tube sleeve 1 55 Long Spray Lance 28 Protection sleeve 1 57 Short spray lance 30 Flat washer 1 58 Tee 31 Bleeder 1 59 Bundling belt                                                                                                                                                                                                                                                                                                                                                                                                                                                                                                                                                                                                                                                                                                                                                                                                                                                                                                                                                                                                                                                                                                                                                                                                                                                                                                                                                                                                                                                                                                                                    | 13  | Big opening shut-off valve   | 1    | 45   | Hex bolt M5x15    | 9    |
| 16 Small opening shut-off valve 1 48 Spray lance clamp 17 Damping sleeve 4 49 Hex nut M5 18 Screw set M5X16, 2 50 Upright Post 19 Spray lance clamp 2 51 Wheel shaft 20 Chemical tank 1 52 Square nozzle 21 Tank lid 1 52-1 Square Bend 22 Anti-release rope 1 52-2 Nozzle gasket 23 Seal ring 1 52-3 Fan nozzle 24 Big filter 1 52-4 nozzle cap 25 Connection hose 1 53 O-ring Φ15X3 26 Spray lance nut 9 54 Fastening sleeve 27 Tube sleeve 1 55 Long Spray Lance 28 Protection sleeve 1 56 T-nozzle 29 Anti-release belt 1 57 Short spray lance 30 Flat washer 1 58 Tee 31 Bleeder 1 59 Bundling belt                                                                                                                                                                                                                                                                                                                                                                                                                                                                                                                                                                                                                                                                                                                                                                                                                                                                                                                                                                                                                                                                                                                                                                                                                                                                                                                                                                                                                                                                                                                    | 14  | Valve seal                   | 2    | 46   | Spring washer 5   | 9    |
| 17       Damping sleeve       4       49       Hex nut M5         18       Screw set M5X16,       2       50       Upright Post         19       Spray lance clamp       2       51       Wheel shaft         20       Chemical tank       1       52       Square nozzle         21       Tank lid       1       52-1       Square Bend         22       Anti-release rope       1       52-2       Nozzle gasket         23       Seal ring       1       52-3       Fan nozzle         24       Big filter       1       52-4       nozzle cap         25       Connection hose       1       53       O-ring Φ15X3         26       Spray lance nut       9       54       Fastening sleeve         27       Tube sleeve       1       55       Long Spray Lance         28       Protection sleeve       1       56       T-nozzle         29       Anti-release belt       1       57       Short spray lance         30       Flat washer       1       58       Tee         31       Bleeder       1       59       Bundling belt                                                                                                                                                                                                                                                                                                                                                                                                                                                                                                                                                                                                                                                                                                                                                                                                                                                                                                                                                                                                                                                                                   | 15  | Cross Tee assembly           | 1    | 47   | Flat washer 5     | 10   |
| 18       Screw set M5X16,       2       50       Upright Post         19       Spray lance clamp       2       51       Wheel shaft         20       Chemical tank       1       52       Square nozzle         21       Tank lid       1       52-1       Square Bend         22       Anti-release rope       1       52-2       Nozzle gasket         23       Seal ring       1       52-3       Fan nozzle         24       Big filter       1       52-4       nozzle cap         25       Connection hose       1       53       O-ring Φ15X3         26       Spray lance nut       9       54       Fastening sleeve         27       Tube sleeve       1       55       Long Spray Lance         28       Protection sleeve       1       56       T-nozzle         29       Anti-release belt       1       57       Short spray lance         30       Flat washer       1       58       Tee         31       Bleeder       1       59       Bundling belt                                                                                                                                                                                                                                                                                                                                                                                                                                                                                                                                                                                                                                                                                                                                                                                                                                                                                                                                                                                                                                                                                                                                                     | 16  | Small opening shut-off valve | 1    | 48   | Spray lance clamp | 4    |
| 19 Spray lance clamp 2 51 Wheel shaft 20 Chemical tank 1 52 Square nozzle 21 Tank lid 22 Anti-release rope 1 52-2 Nozzle gasket 23 Seal ring 1 52-3 Fan nozzle 24 Big filter 1 52-4 nozzle cap 25 Connection hose 1 53 O-ring Φ15X3 26 Spray lance nut 27 Tube sleeve 28 Protection sleeve 1 55 Long Spray Lance 29 Anti-release belt 1 57 Short spray lance 30 Flat washer 1 58 Tee 31 Bleeder 1 59 Bundling belt                                                                                                                                                                                                                                                                                                                                                                                                                                                                                                                                                                                                                                                                                                                                                                                                                                                                                                                                                                                                                                                                                                                                                                                                                                                                                                                                                                                                                                                                                                                                                                                                                                                                                                          | 17  | Damping sleeve               | 4    | 49   | Hex nut M5        | 9    |
| 20       Chemical tank       1       52       Square nozzle         21       Tank lid       1       52-1       Square Bend         22       Anti-release rope       1       52-2       Nozzle gasket         23       Seal ring       1       52-3       Fan nozzle         24       Big filter       1       52-4       nozzle cap         25       Connection hose       1       53       O-ring Φ15X3         26       Spray lance nut       9       54       Fastening sleeve         27       Tube sleeve       1       55       Long Spray Lance         28       Protection sleeve       1       56       T-nozzle         29       Anti-release belt       1       57       Short spray lance         30       Flat washer       1       58       Tee         31       Bleeder       1       59       Bundling belt                                                                                                                                                                                                                                                                                                                                                                                                                                                                                                                                                                                                                                                                                                                                                                                                                                                                                                                                                                                                                                                                                                                                                                                                                                                                                                 | 18  | Screw set M5X16,             | 2    | 50   | Upright Post      | 2    |
| 21       Tank lid       1       52-1       Square Bend         22       Anti-release rope       1       52-2       Nozzle gasket         23       Seal ring       1       52-3       Fan nozzle         24       Big filter       1       52-4       nozzle cap         25       Connection hose       1       53       O-ring Φ15X3         26       Spray lance nut       9       54       Fastening sleeve         27       Tube sleeve       1       55       Long Spray Lance         28       Protection sleeve       1       56       T-nozzle         29       Anti-release belt       1       57       Short spray lance         30       Flat washer       1       58       Tee         31       Bleeder       1       59       Bundling belt                                                                                                                                                                                                                                                                                                                                                                                                                                                                                                                                                                                                                                                                                                                                                                                                                                                                                                                                                                                                                                                                                                                                                                                                                                                                                                                                                                     | 19  | Spray lance clamp            | 2    | 51   | Wheel shaft       | 1    |
| 22       Anti-release rope       1       52-2       Nozzle gasket         23       Seal ring       1       52-3       Fan nozzle         24       Big filter       1       52-4       nozzle cap         25       Connection hose       1       53       O-ring Φ15X3         26       Spray lance nut       9       54       Fastening sleeve         27       Tube sleeve       1       55       Long Spray Lance         28       Protection sleeve       1       56       T-nozzle         29       Anti-release belt       1       57       Short spray lance         30       Flat washer       1       58       Tee         31       Bleeder       1       59       Bundling belt                                                                                                                                                                                                                                                                                                                                                                                                                                                                                                                                                                                                                                                                                                                                                                                                                                                                                                                                                                                                                                                                                                                                                                                                                                                                                                                                                                                                                                    | 20  | Chemical tank                | 1    | 52   | Square nozzle     | 2    |
| 23       Seal ring       1       52-3       Fan nozzle         24       Big filter       1       52-4       nozzle cap         25       Connection hose       1       53       O-ring Φ15X3         26       Spray lance nut       9       54       Fastening sleeve         27       Tube sleeve       1       55       Long Spray Lance         28       Protection sleeve       1       56       T-nozzle         29       Anti-release belt       1       57       Short spray lance         30       Flat washer       1       58       Tee         31       Bleeder       1       59       Bundling belt                                                                                                                                                                                                                                                                                                                                                                                                                                                                                                                                                                                                                                                                                                                                                                                                                                                                                                                                                                                                                                                                                                                                                                                                                                                                                                                                                                                                                                                                                                              | 21  | Tank lid                     | 1    | 52-1 | Square Bend       | 1    |
| 24       Big filter       1       52-4       nozzle cap         25       Connection hose       1       53       O-ring Φ15X3         26       Spray lance nut       9       54       Fastening sleeve         27       Tube sleeve       1       55       Long Spray Lance         28       Protection sleeve       1       56       T-nozzle         29       Anti-release belt       1       57       Short spray lance         30       Flat washer       1       58       Tee         31       Bleeder       1       59       Bundling belt                                                                                                                                                                                                                                                                                                                                                                                                                                                                                                                                                                                                                                                                                                                                                                                                                                                                                                                                                                                                                                                                                                                                                                                                                                                                                                                                                                                                                                                                                                                                                                             | 22  | Anti-release rope            | 1    | 52-2 | Nozzle gasket     | 1    |
| 25         Connection hose         1         53         O-ring Φ15X3           26         Spray lance nut         9         54         Fastening sleeve           27         Tube sleeve         1         55         Long Spray Lance           28         Protection sleeve         1         56         T-nozzle           29         Anti-release belt         1         57         Short spray lance           30         Flat washer         1         58         Tee           31         Bleeder         1         59         Bundling belt                                                                                                                                                                                                                                                                                                                                                                                                                                                                                                                                                                                                                                                                                                                                                                                                                                                                                                                                                                                                                                                                                                                                                                                                                                                                                                                                                                                                                                                                                                                                                                         | 23  | Seal ring                    | 1    | 52-3 | Fan nozzle        | 1    |
| 26         Spray lance nut         9         54         Fastening sleeve           27         Tube sleeve         1         55         Long Spray Lance           28         Protection sleeve         1         56         T-nozzle           29         Anti-release belt         1         57         Short spray lance           30         Flat washer         1         58         Tee           31         Bleeder         1         59         Bundling belt                                                                                                                                                                                                                                                                                                                                                                                                                                                                                                                                                                                                                                                                                                                                                                                                                                                                                                                                                                                                                                                                                                                                                                                                                                                                                                                                                                                                                                                                                                                                                                                                                                                        | 24  | Big filter                   | 1    | 52-4 | nozzle cap        | 1    |
| 27         Tube sleeve         1         55         Long Spray Lance           28         Protection sleeve         1         56         T-nozzle           29         Anti-release belt         1         57         Short spray lance           30         Flat washer         1         58         Tee           31         Bleeder         1         59         Bundling belt                                                                                                                                                                                                                                                                                                                                                                                                                                                                                                                                                                                                                                                                                                                                                                                                                                                                                                                                                                                                                                                                                                                                                                                                                                                                                                                                                                                                                                                                                                                                                                                                                                                                                                                                           | 25  | Connection hose              | 1    | 53   | O-ring Φ15X3      | 8    |
| 28         Protection sleeve         1         56         T-nozzle         :           29         Anti-release belt         1         57         Short spray lance         :           30         Flat washer         1         58         Tee           31         Bleeder         1         59         Bundling belt                                                                                                                                                                                                                                                                                                                                                                                                                                                                                                                                                                                                                                                                                                                                                                                                                                                                                                                                                                                                                                                                                                                                                                                                                                                                                                                                                                                                                                                                                                                                                                                                                                                                                                                                                                                                      | 26  | Spray lance nut              | 9    | 54   | Fastening sleeve  | 8    |
| 29         Anti-release belt         1         57         Short spray lance           30         Flat washer         1         58         Tee           31         Bleeder         1         59         Bundling belt                                                                                                                                                                                                                                                                                                                                                                                                                                                                                                                                                                                                                                                                                                                                                                                                                                                                                                                                                                                                                                                                                                                                                                                                                                                                                                                                                                                                                                                                                                                                                                                                                                                                                                                                                                                                                                                                                                       | 27  | Tube sleeve                  | 1    | 55   | Long Spray Lance  | 2    |
| 30         Flat washer         1         58         Tee           31         Bleeder         1         59         Bundling belt                                                                                                                                                                                                                                                                                                                                                                                                                                                                                                                                                                                                                                                                                                                                                                                                                                                                                                                                                                                                                                                                                                                                                                                                                                                                                                                                                                                                                                                                                                                                                                                                                                                                                                                                                                                                                                                                                                                                                                                             | 28  | Protection sleeve            | 1    | 56   | T-nozzle          | 2    |
| 31 Bleeder 1 59 Bundling belt                                                                                                                                                                                                                                                                                                                                                                                                                                                                                                                                                                                                                                                                                                                                                                                                                                                                                                                                                                                                                                                                                                                                                                                                                                                                                                                                                                                                                                                                                                                                                                                                                                                                                                                                                                                                                                                                                                                                                                                                                                                                                               | 29  | Anti-release belt            | 1    | 57   | Short spray lance | 2    |
|                                                                                                                                                                                                                                                                                                                                                                                                                                                                                                                                                                                                                                                                                                                                                                                                                                                                                                                                                                                                                                                                                                                                                                                                                                                                                                                                                                                                                                                                                                                                                                                                                                                                                                                                                                                                                                                                                                                                                                                                                                                                                                                             | 30  | Flat washer                  | 1    | 58   | Tee               | 1    |
| 22 77 6                                                                                                                                                                                                                                                                                                                                                                                                                                                                                                                                                                                                                                                                                                                                                                                                                                                                                                                                                                                                                                                                                                                                                                                                                                                                                                                                                                                                                                                                                                                                                                                                                                                                                                                                                                                                                                                                                                                                                                                                                                                                                                                     | 31  | Bleeder                      | 1    | 59   | Bundling belt     | 2    |
| 32   Traction frame   1                                                                                                                                                                                                                                                                                                                                                                                                                                                                                                                                                                                                                                                                                                                                                                                                                                                                                                                                                                                                                                                                                                                                                                                                                                                                                                                                                                                                                                                                                                                                                                                                                                                                                                                                                                                                                                                                                                                                                                                                                                                                                                     | 32  | Traction frame               | 1    |      |                   |      |